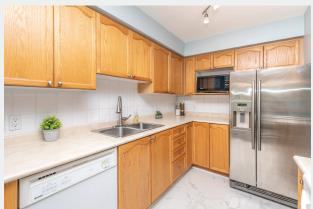

# 994 rocky harbour crescent

RIVERSIDE SOUTH • 3 BEDS • 3 BATHS

The kitchen, designed with elegant offset tile, features wood cabinetry. Enjoy a casual meal in the eating area, just steps from your backyard patio. The fenced backyard provides a pleasant place to spend summer days under the shade of the ash tree. With room for a garden and grill, this could soon be your backyard oasis.